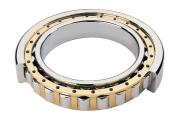

## NJ 226 EMA-TIMKEN CYLINDRISK RULLELEJE ENRADET MED MESSINGHOLDER

High quality cylindrical roller bearing with machined brass cage from the leading manufacturer TIMKEN. Featuring the TIMKEN EMA design. A premium land-riding cage, unique internal geometries, enhanced surface finishes and a compact design. All this adds up to longer life, improved uptime and reduced maintenance costs.

## **Basic dimensions**

| Inner diameter [d] | 130.00 | mm |
|--------------------|--------|----|
| Width [B]          | 40.00  | mm |
| Outer diameter [D] | 230.00 | mm |