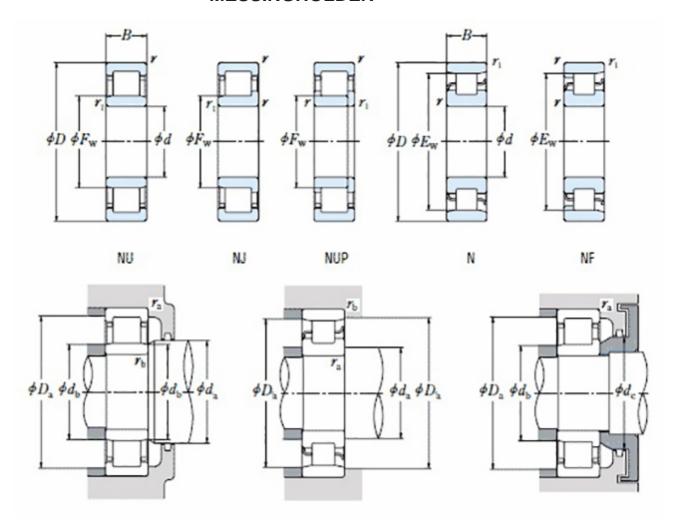

## NJ 226 EMA-TIMKEN CYLINDRISK RULLELEJE ENRADET MED MESSINGHOLDER

High quality cylindrical roller bearing with machined brass cage from the leading manufacturer TIMKEN. Featuring the TIMKEN EMA design. A premium land-riding cage, unique internal geometries, enhanced surface finishes and a compact design. All this adds up to longer life, improved uptime and reduced maintenance costs.

## Other data

Design